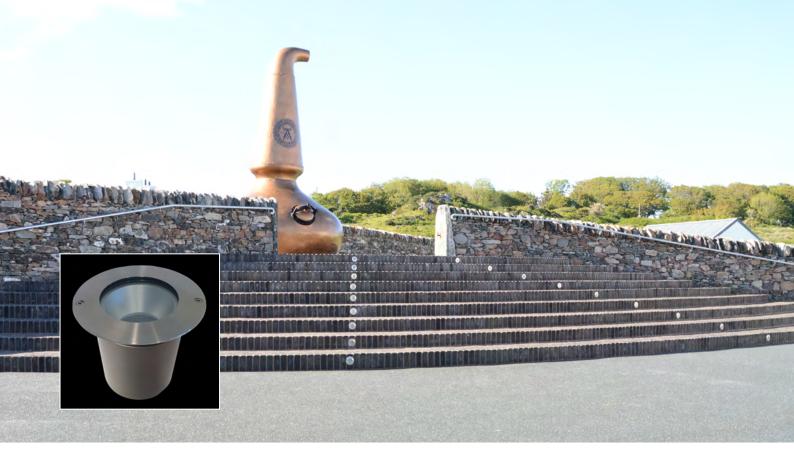

# **Background**

Located on the Hebridean Island of Islay, the Ardbeg Distillery was celebrating its 200 year anniversary. This combined with an overhaul of the main entrance to the visitor centre and the introduction of MaxiLED in-ground fittings to highlight the new stair case and also ColorBurst to illuminate the "original" copper whisky still. All the fixtures are controlled via a iPlayer3 controller.

The Environment played a major factor in choosing RGBW (DMX) MaxiLED spotlight series as this is Rated IP68. With unique data over power, wiring was kept to a minimum, ONLY using a single cable.

The product is fully programmable, allowing the programmer to individually control any colour from RGBW spectrum on each and every individual Lamp.