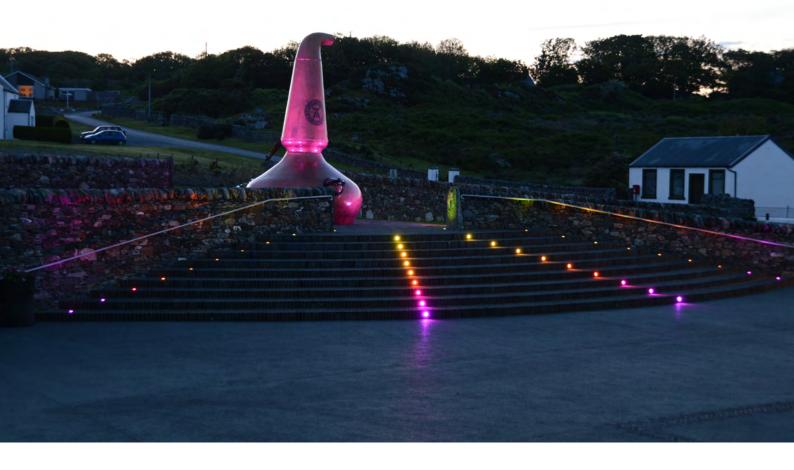

# **Background**

Located on the Hebridean Island of Islay, the Ardbeg Distillery was celebrating its 200 year anniversary. This combined with an overhaul of the main entrance to the visitor centre and the introduction of MaxiLED in-ground fittings to highlight the new stair case and also ColorBurst to illuminate the "original" copper whisky still. All the fixtures are controlled via a iPlayer3 controller.

# Design

The primary brief given to the team at MaxiLED lighting, was to enhance the visitors entrance using a LED Lighting solution.

With the severe and volatile weather conditions experienced in the Scottish Isle of Islay. Water ingress would be a major concern for any product used in this location.

The Environment played a major factor in choosing RGBW (DMX) MaxiLED spotlight series as this is Rated IP68. With unique data over power, wiring was kept to a minimum, ONLY using a single cable.

The product is fully programmable, allowing the programmer to individually control any colour from RGBW spectrum on each and every individual Lamp.