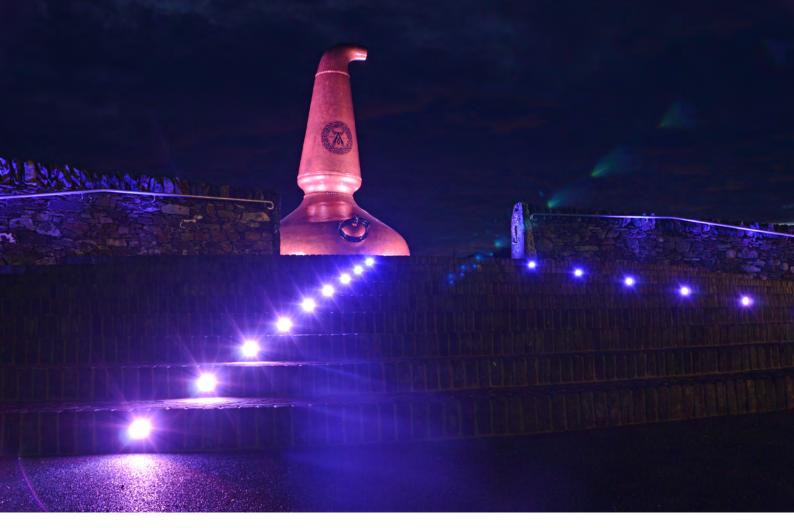

# **Background**

Located on the Hebridean Island of Islay, the Ardbeg Distillery was celebrating its 200 year anniversary. This combined with an overhaul of the main entrance to the visitor centre and the introduction of MaxiLED in-ground fittings to highlight the new stair case and also ColorBurst to illuminate the "original" copper whisky still. All the fixtures are controlled via a iPlayer3 controller.

The Environment played a major factor in choosing RGBW (DMX) MaxiLED spotlight series as this is Rated IP68. With unique data over power, wiring was kept to a minimum, ONLY using a single cable.

The product is fully programmable, allowing the programmer to individually control any colour from RGBW spectrum on each and every individual Lamp.