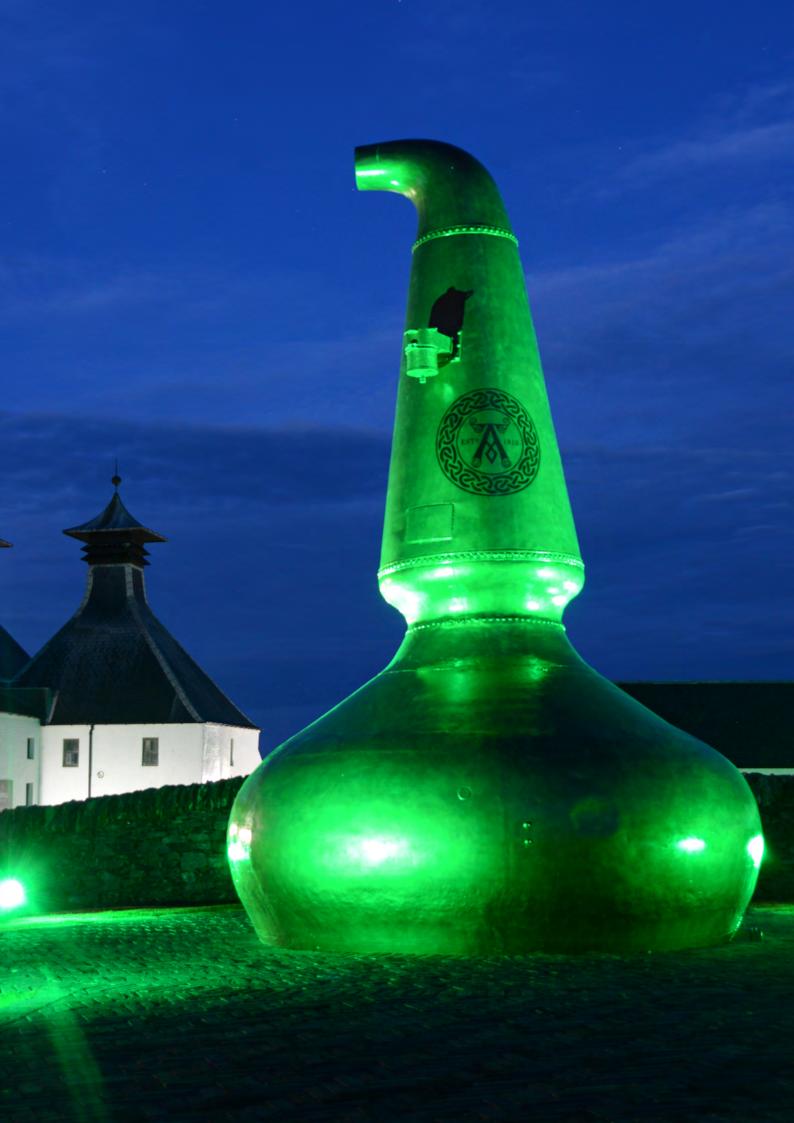

# **Background**

Located on the Hebridean Island of Islay, the Ardbeg Distillery was celebrating its 200 year anniversary. This combined with an overhaul of the main entrance to the visitor centre and the introduction of MaxiLED in-ground fittings to highlight the new stair case and also ColorBurst to illuminate the "original" copper whisky still. All the fixtures are controlled via a iPlayer3 controller.

The Environment played a major factor in choosing RGBW (DMX) MaxiLED spotlight series as this is Rated IP68. With unique data over power, wiring was kept to a minimum, ONLY using a single cable.

The product is fully programmable, allowing the programmer to individually control any colour from RGBW spectrum on each and every individual Lamp.