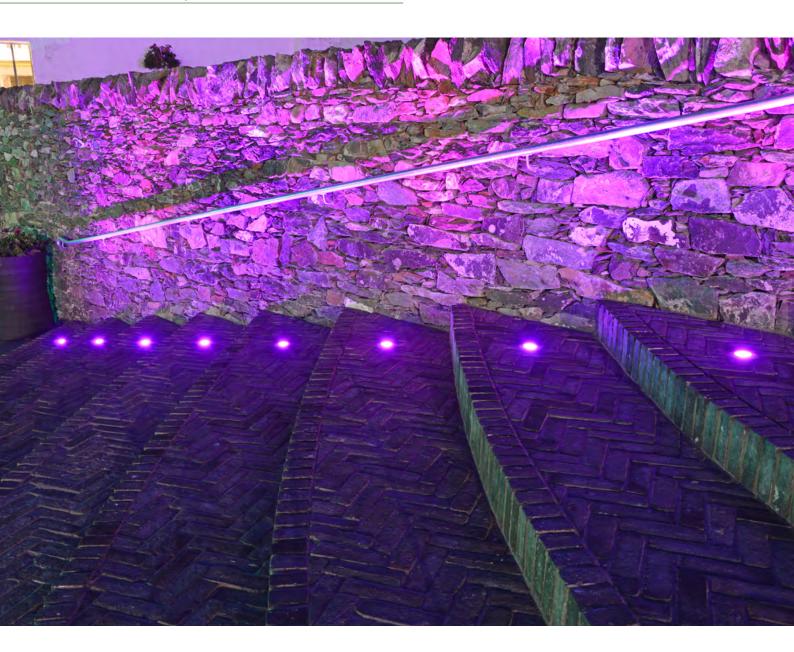

# **Background**

Located on the Hebridean Island of Islay, the Ardbeg Distillery was celebrating its 200 year anniversary. This combined with an overhaul of the main entrance to the visitor centre and the introduction of MaxiLED in-ground fittings to highlight the new stair case and also ColorBurst to illuminate the "original" copper whisky still. All the fixtures are controlled via a iPlayer3 controller.

The Environment played a major factor in choosing RGBW (DMX) MaxiLED spotlight series as this is Rated IP68. With unique data over power, wiring was kept to a minimum, ONLY using a single cable.

The product is fully programmable, allowing the programmer to individually control any colour from RGBW spectrum on each and every individual Lamp.