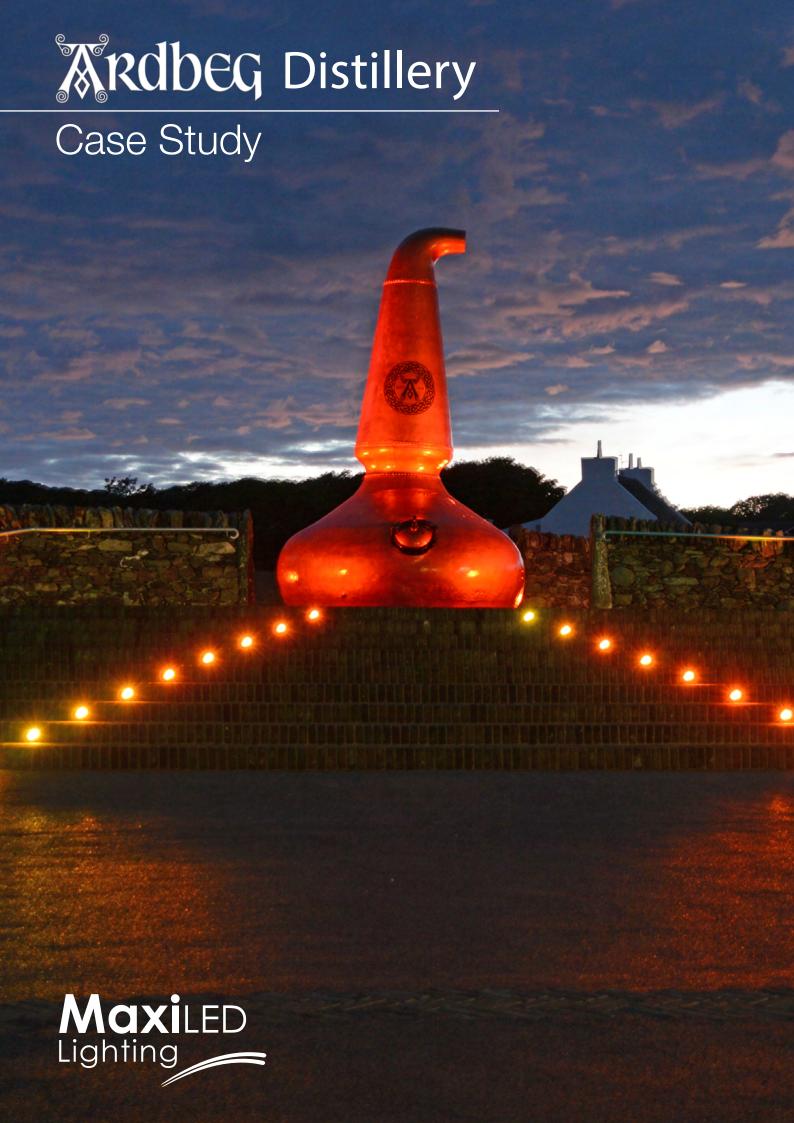

# **Background**

Located on the Hebridean Island of Islay, the Ardbeg Distillery was celebrating its 200 year anniversary. This combined with an overhaul of the main entrance to the visitor centre and the introduction of MaxiLED in-ground fittings to highlight the new stair case and also ColorBurst to illuminate the "original" copper whisky still. All the fixtures are controlled via a iPlayer3 controller.

# Design

The primary brief given to the team at MaxiLED lighting, was to enhance the visitors entrance using a LED Lighting solution.

With the severe and volatile weather conditions experienced in the Scottish Isle of Islay. Water ingress would be a major concern for any product used in this location.

The Environment played a major factor in choosing RGBW (DMX) MaxiLED spotlight series as this is Rated IP68. With unique data over power, wiring was kept to a minimum, ONLY using a single cable.

The product is fully programmable, allowing the programmer to individually control any colour from RGBW spectrum on each and every individual Lamp.