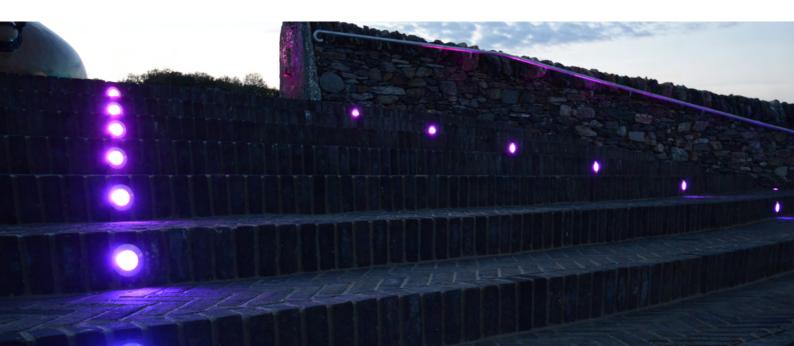

# **Background**

Located on the Hebridean Island of Islay, the Ardbeg Distillery was celebrating its 200 year anniversary. This combined with an overhaul of the main entrance to the visitor centre and the introduction of MaxiLED in-ground fittings to highlight the new stair case and also ColorBurst to illuminate the "original" copper whisky still. All the fixtures are controlled via a iPlayer3 controller.

The Environment played a major factor in choosing RGBW (DMX) MaxiLED spotlight series as this is Rated IP68. With unique data over power, wiring was kept to a minimum, ONLY using a single cable.

The product is fully programmable, allowing the programmer to individually control any colour from RGBW spectrum on each and every individual Lamp.