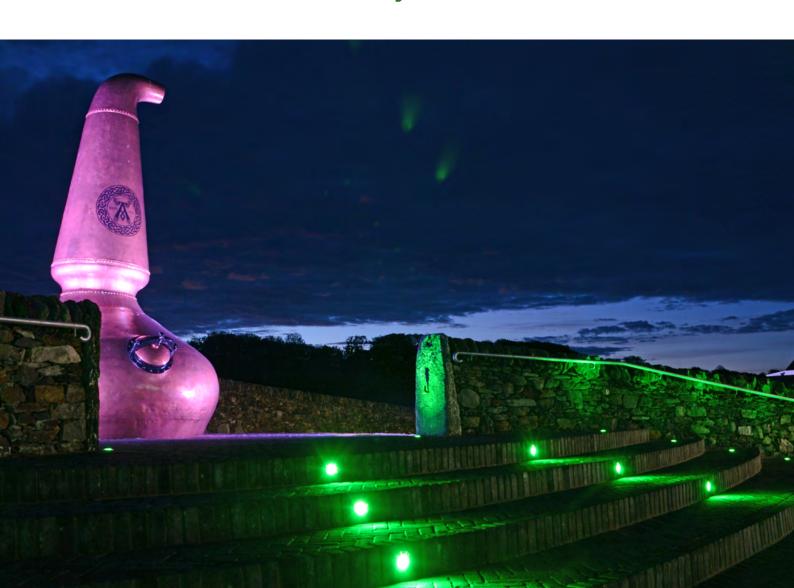

# **Background**

Located on the Hebridean Island of Islay, the Ardbeg Distillery was celebrating its 200 year anniversary. This combined with an overhaul of the main entrance to the visitor centre and the introduction of MaxiLED in-ground fittings to highlight the new stair case and also ColorBurst to illuminate the "original" copper whisky still. All the fixtures are controlled via a iPlayer3 controller.

The Environment played a major factor in choosing RGBW (DMX) MaxiLED spotlight series as this is Rated IP68. With unique data over power, wiring was kept to a minimum, ONLY using a single cable.

The product is fully programmable, allowing the programmer to individually control any colour from RGBW spectrum on each and every individual Lamp.